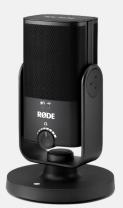

# STUDIO-QUALITY USB MICROPHONE

The NT-USB Mini is a compact, studio-quality USB microphone designed for recording direct to a computer or tablet. It is simple to set-up and use, and a smooth frequency response and directional pickup pattern make the NT-USB Mini perfect for recording vocals and instruments, livestreaming and gaming, podcasting, voice calls and more. The included desk stand features a magnetic base that can be detached for easy mounting on mic stands or studio arms, and with its in-built pop filter and zero-latency headphone monitoring, the NT-USB Mini delivers crisp, clear audio in all recording applications.

- Studio-quality microphone with USB-C connectivity
- 3.5mm headphone output with zero-latency monitoring
- Easy set-up, plug in and play
- Detachable magnetic desk stand
- In-built pop filter