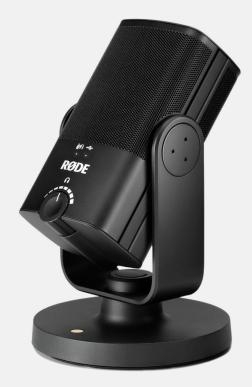

# STUDIO-QUALITY USB MICROPHONE

The NT-USB Mini is a compact, studio-quality USB microphone designed for recording direct to a computer or tablet. It is simple to set-up and use, and a smooth frequency response and directional pickup pattern make the NT-USB Mini perfect for recording vocals and instruments, livestreaming and gaming, podcasting, voice calls and more. The included desk stand features a magnetic base that can be detached for easy mounting on mic stands or studio arms, and with its in-built pop filter and zero-latency headphone monitoring, the NT-USB Mini delivers crisp, clear audio in all recording applications.

- Studio-quality microphone with USB-C connectivity
- 3.5mm headphone output with zero-latency monitoring
- Easy set-up, plug in and play
- Detachable magnetic desk stand
- In-built pop filter