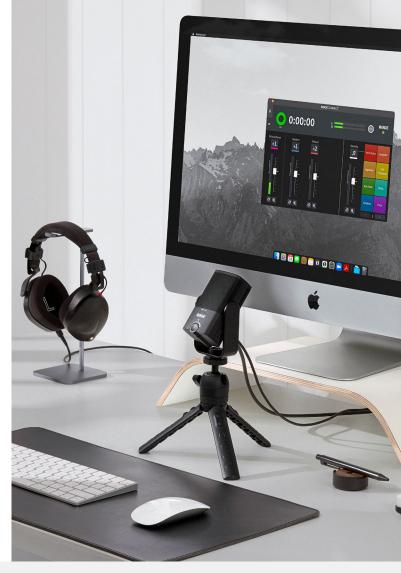

# STUDIO-QUALITY USB MICROPHONE

The NT-USB Mini is a compact, studio-quality USB microphone designed for recording direct to a computer or tablet. It is simple to set-up and use, and a smooth frequency response and directional pickup pattern make the NT-USB Mini perfect for recording vocals and instruments, livestreaming and gaming, podcasting, voice calls and more. The included desk stand features a magnetic base that can be detached for easy mounting on mic stands or studio arms, and with its in-built pop filter and zero-latency headphone monitoring, the NT-USB Mini delivers crisp, clear audio in all recording applications.