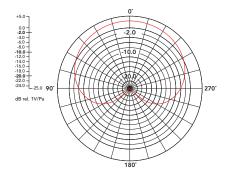

#### ACOUSTIC & ELECTRICAL SPECIFICATIONS

| Acoustic Principle:     | Pressure gradient                                   |
|-------------------------|-----------------------------------------------------|
| Active Electronics:     | Electret condenser, A/D<br>and USB interface        |
| Polar Pattern:          | Cardioid                                            |
| Frequency Response:     | 20Hz - 20kHz                                        |
| Input SPL @ 1%THD:      | 121dB (A-weighted, as per IEC651)                   |
| Sample Rate:            | 48 kHz                                              |
| Bus Powered:            | Yes                                                 |
| Bit Depth:              | 24-bit                                              |
| Analog Output:          | 3.5mm headphone                                     |
| Computer Connectivity:  | USB - simultaneous I/O<br>Mono input, stereo output |
| Output Connection:      | USB-C                                               |
| Minimum OS Requirement: | macOS 10.12<br>Windows 10                           |
|                         |                                                     |

### POLAR PATTERN