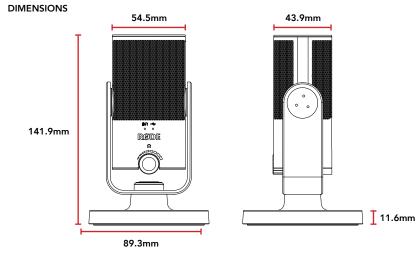

#### MECHANICAL SPECIFICATIONS

| Weight<br>(grams):           | 585                                                    |
|------------------------------|--------------------------------------------------------|
| Dimensions<br>(millimetres): | Width: 54.5<br>Height: 141.9<br>Diameter (base): 89.3  |
| Compatible RØDE Accessories: | PSA1+, PSA1, SC17, SC18, COLORS,<br>DS1, Tripod 2      |
| Included Accessories:        | 1 x NT-USB Mini<br>1 x SC20<br>1 x Tread Mount Adaptor |